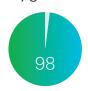

### Hygienist ratings:

Perception of patient experience

Hygienists rated their patients' perception of their experience with Clinpro Clear Fluoride Treatment 98 out of 100.