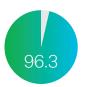

## Patient ratings:

Appearance on teeth

Patients rated 3M<sup>™</sup> Clinpro<sup>™</sup> Clear Fluoride Treatment **96.3 out of 100** in appearance on their teeth.

Smooth and slick mouthfeel

**93.8% of patients** judged Clinpro Clear Fluoride Treatment to have a smooth and slick mouthfeel.