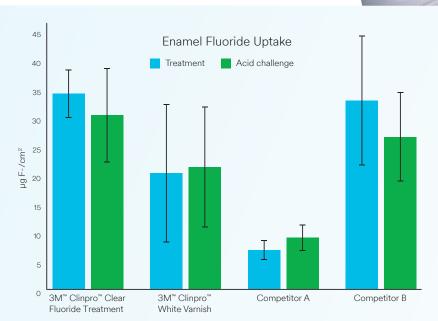

Improved taste, smell, and mouthfeel

Suction-line friendly formula

With soluble fluoride ions immediately available to deposit on the tooth, 3M™ Clinpro™ Clear Fluoride Treatment is a 2.1% sodium fluoride solution that provides similar fluoride uptake as a traditional 5% varnish.

Clinpro<sup>®</sup>

After treatment and after acid challenge, the enamel fluoride uptake (EFU) of Clinpro Clear Fluoride Treatment is statistically not different from products tested.

Source: Internal data on file.