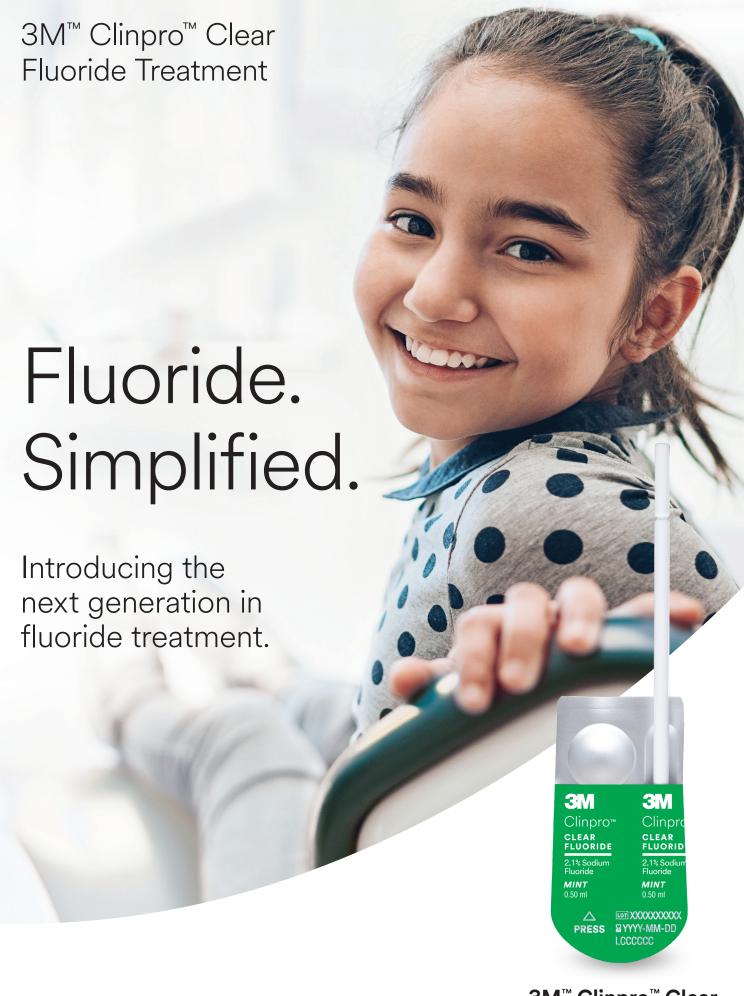

3M<sup>™</sup> Clinpro<sup>™</sup> Clear Fluoride Treatment

# A fluoride treatment that does more with less.

Based on patient and professional feedback, we've reimagined the traditional fluoride treatment. 3M™ Clinpro™ Clear Fluoride Treatment has a new water-based formula that's ready to apply and enables effective fluoride uptake. With less time waiting to eat or drink after treatment, Clinpro Clear Fluoride Treatment makes it easy for your patients to say "yes."