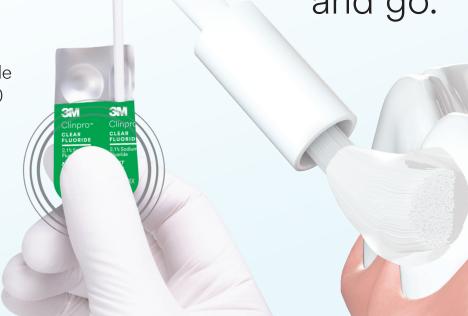

## Fast and easy application.

The unique L-Pop™ delivery system provides an improved professional experience as well.

 The mean ease of application score for Clinpro Clear Fluoride Treatment was 97.2 out of 100

 In a clinical study, 100% of hygienists said that most users would learn to use Clinpro Clear Fluoride Treatment quickly Just press... and go.

Source: Internal data on file.