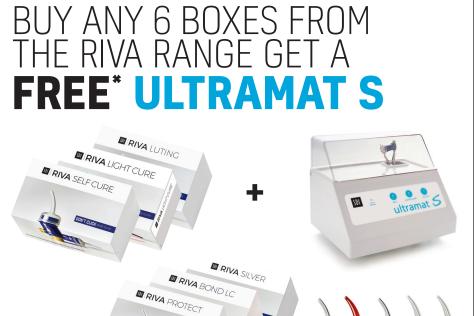

### **RIVA SELF CURE/HV**

REGULAR & HIGH VISCOSITY, SELF-CURING, TOOTH REMINERALISING GLASS IONOMER RESTORATIVE MATERIAL

- Very high fluoride releasing and recharging ability to protect teeth from acid attacks
- Ideal materials for dentine replacement
- Radiopaque
- Riva SC in high viscosity is non-sticky and easy to shape

#### **RIVA LIGHT CURE/HV**

REGULAR & HIGH VISCOSITY, LIGHT CURED, RESIN REINFORCED GLASS IONOMER RESTORATIVE MATERIAL

- Orange light safe tip prevents premature setting
  Fabulaus application
- Fabulous aesthetics
- Highest colour stability to tea & coffee
- Excellent marginal integrity
- Riva LC in high viscosity is non-sticky and easy to manipulate