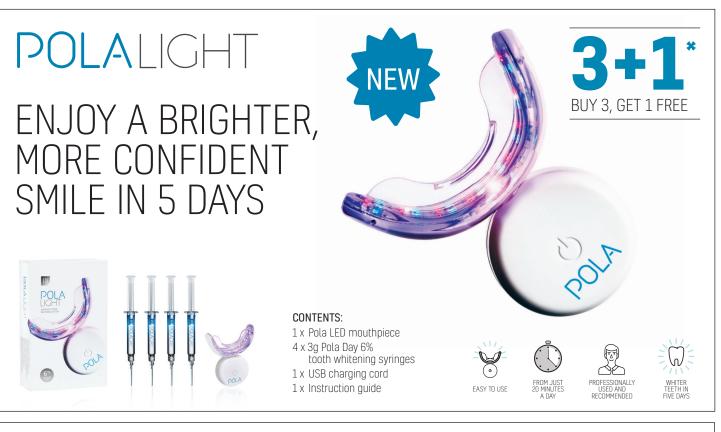

COMPOSITES | GLASS IONOMERS | TOOTH WHITENING | SDF RIVA STAR | CEMENTS ADHESIVES | ETCHANTS | SEALANTS AMALGAMS | ACCESSORIES | EQUIPMENT

2+1



# ALL COMPOSITES BUY 2, GET 1 FREE<sup>\*</sup>

#### AURA

ULTRA UNIVERSAL RESTORATIVE MATERIAL

• 8 dentine shades and 3 enamel shades to reproduce the natural colours of teeth

## AURA EASY

- STOCK LESS, DELIVER MORE
- 4 shades cover 8 VITA® classical A1-B4® shades

## AURA BULK FILL

THE SIMPLICITY OF BULK FILLING

• One bulk fill placement up to 5mm depth of cure

#### LUNA

ANTERIOR/POSTERIOR NANOHYBRID COMPOSITE

 Nanohybrid technology for superior strength and aesthetics

#### AURA EASYFLOW

ULTRA UNIVERSAL RESTORATIVE MATERIAL

Higher radiopacity than enamelDoes not slump



# **GLASS IONOMERS**





### **RIVA SELF CURE/HV**

REGULAR & HIGH VISCOSITY, SELF-CURING, TOOTH REMINERALISING GLASS IONOMER RESTORATIVE MATERIAL

- Very high fluoride releasing and recharging ability to