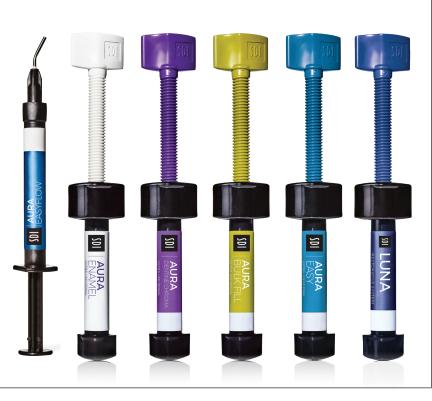

#### AURA

ULTRA UNIVERSAL RESTORATIVE MATERIAL

• 8 dentine shades and 3 enamel shades to reproduce the natural colours of teeth

## AURA EASY

- STOCK LESS, DELIVER MORE
- 4 shades cover 8 VITA® classical A1-B4® shades

## AURA BULK FILL

THE SIMPLICITY OF BULK FILLING

• One bulk fill placement up to 5mm depth of cure

#### LUNA

ANTERIOR/POSTERIOR NANOHYBRID COMPOSITE

 Nanohybrid technology for superior strength and aesthetics

#### AURA EASYFLOW

ULTRA UNIVERSAL RESTORATIVE MATERIAL

Higher radiopacity than enamelDoes not slump