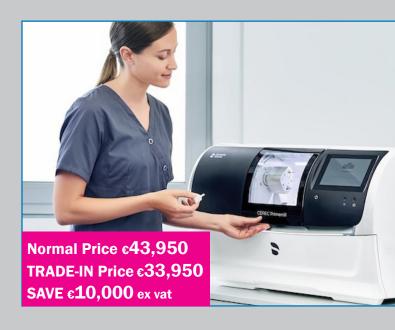

## **TRADE-IN** any brand of mill and get €10,000 off a CEREC® Primemill

The new grinding and milling unit utilizes state-of-the-art technology and CAM strategies to produce outstanding chairside restorations easier, faster and more precisely than before.

- Natural looking restorations with smooth surfaces, very precise results and perfect fit
- The fastest milling unit on the market saves valuable time for patients and increases productivity for users - it can produce beautiful and precise zirconia crowns in as little as five minutes.
- Wet and dry milling and wet grinding for a very broad range of materials offer an optimal choice for every situation