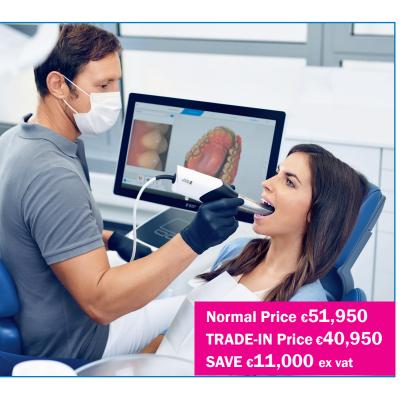

## **TRADE-IN** any brand of scanner and get €11,000 off a CEREC® Primescan

**CEREC Primescan AC includes:** 

- Integrated special PC with 21.5" TFT LED touch monitor
- Radio module to connect with the CEREC milling units
- · CEREC and Connect software included
- Connect Case Center Inbox license included
- Open Scan Export license included
- CEREC Pro Module included (including OPEN GALILEOS **IMPLANT** license)

Redefine your standards of outstanding accuracy and speed: Primescan enables all kinds of treatment, from single tooth to full arch. With Primescan intraoral scanning is now more accurate, faster and easier than ever before.

- Faster scanning with a smooth scan flow
- More than 1 million 3D points processed per second
- Dynamic depth scan technology for perfect sharpness, even in up to 20mm depth
- Movable 16:9 touchscreen and touchpad for perfect ergonomics