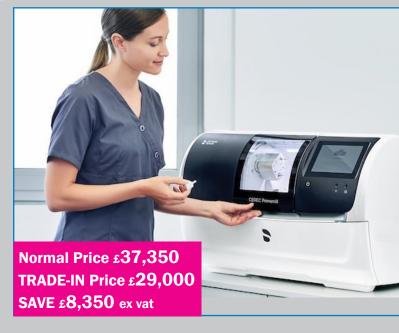

## **TRADE-IN** any brand of mill and get £8,350 off a CEREC® Primemill

The new grinding and milling unit utilizes state-of-the-art technology and CAM strategies to produce outstanding chairside restorations easier, faster and more precisely than before.

- Natural looking restorations with smooth surfaces, very precise results and perfect fit
- The fastest milling unit on the market saves valuable time for patients and increases productivity for users - it can produce beautiful and precise zirconia crowns in as little as five minutes.
- · Wet and dry milling and wet grinding for a very broad range of materials offer an optimal choice for every situation